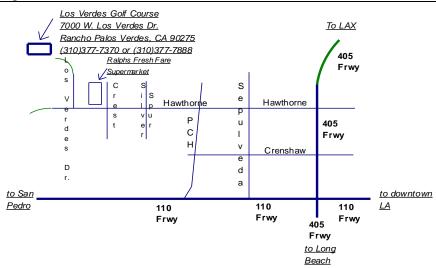

Please allow approx. 30 minutes from the freeway offramp to the golf course . .

| rease anow approx. So minutes from the freeway offamp to the goil course |                                                           |                                                   |  |  |  |
|--------------------------------------------------------------------------|-----------------------------------------------------------|---------------------------------------------------|--|--|--|
|                                                                          | * From West LA or 405 SOUTH                               | * From Long Beach (405 N) or downtown Los Angeles |  |  |  |
|                                                                          | * Take the CA-107/Hawthorne exit toward Lawndale          | * Use the 110 South, take the Sepulveda offramp,  |  |  |  |
|                                                                          | * Turn Right onto the Hawthorne Blvd./CA-107S. Continue   | * Make a right onto Sepulveda towards Torrance    |  |  |  |
|                                                                          | to follow CA-107S (5.48 miles) as it turns into Hawthorne | * Left onto Hawthorne Blvd toward the hills       |  |  |  |
|                                                                          | Blvd (another 5.56 miles)                                 | * See below                                       |  |  |  |
|                                                                          | * See below                                               |                                                   |  |  |  |

Once on Hawthorne, you will drive up into the hills of Rancho Palos Verdes. You will drive up the hill for about 5 to 10 minutes. Once you pass Crest Road on the top of the hill (you will see a Ralphs Fresh Fare Supermarket on the corner on the right), Los Verdes Drive will soon appear very quickly on your right and it is <u>difficult to see</u>. The sign in the median announces the golf course is coming up & Los Verdes Dr. is sandwiched between two yellow street signs, the first sign indicates a right turn is possible and the second sign shows the road will bend to the left.