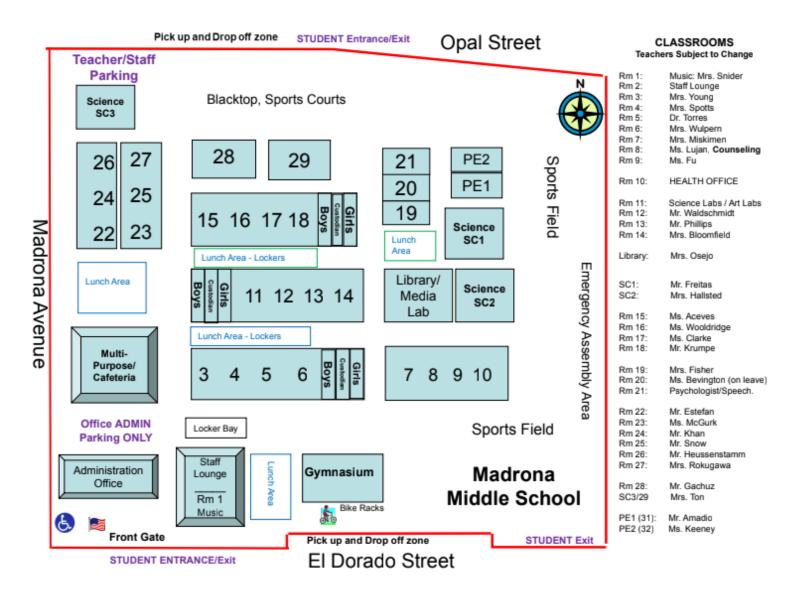

:13   |
| Nutrition (15 min)             | 10:23 | 10:38 | Period 2 (47 min)  | 10:16 | 11:03   |
| Period 3 (50 min)              | 10:41 | 11:31 | Nutrition (14 min) | 11:03 | 11:17   |
| Period 4 (50 min)              | 11:34 | 12:24 | Period 3 (47 min)  | 11:20 | 12:07   |
| Tutorial/SSR (25 min)          | 12:24 | 12:49 | Period 4 (49 min)  | 12:10 | 12:59   |
| Lunch (41 min)                 | 12:49 | 1:30  | Lunch (37 min)     | 12:59 | 1:36    |
| Period 5 (50 min)              | 1:33  | 2:23  | Period 5 (47 min)  | 1:39  | 2:26    |
| Period 6 (50 min)              | 2:26  | 3:16  | Period 6 (47 min)  | 2:29  | 3:16    |

Mon/Wed/Thu/Fri Gate Opens 8:15 am Late Start Tuesday Study Hall 8:15 – 9:00 am Class Begins 9:25 am

Class Begins 8:40 am

Dismissal 3:16 pm Dismissal 3:16 pm